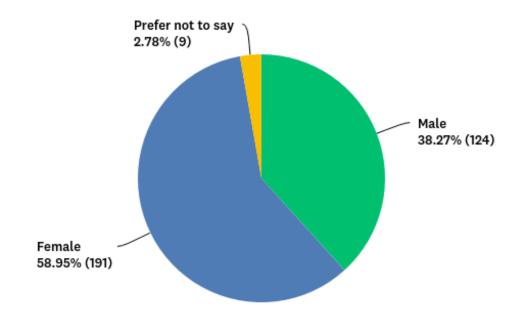

Question 14: Gender

**Question 15:** Gender Reassignment

**Question 16:** Do you consider yourself to have a disability?

The Equality Act 2010 defines disability as: "a person has a disability is s/he has a physical or mental impairment which has substantial and long term adverse effect upon their ability to carry out normal day to day activities"