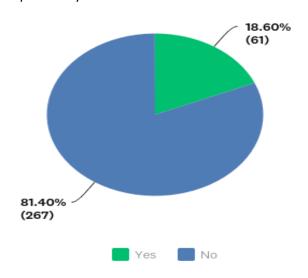

## **Appendix A - Community Consultation Findings Summary**

**Question 1:** Overall, do you feel safe living in Doncaster?

**Question 2:** If you answered 'some of the time' or 'never' where do you feel unsafe (tick as many as apply)