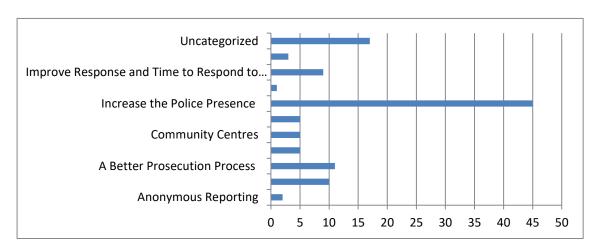

**Question 12:** If there is anything else you would like to tell us about your experience of reporting your crime/anti-social behaviour incident, please do so here

**Question 13:** What suggestions do you have to help the Safer Stronger Doncaster Partnership improve our services? (This could include suggestions about how to improve access to our services for hard to reach groups)