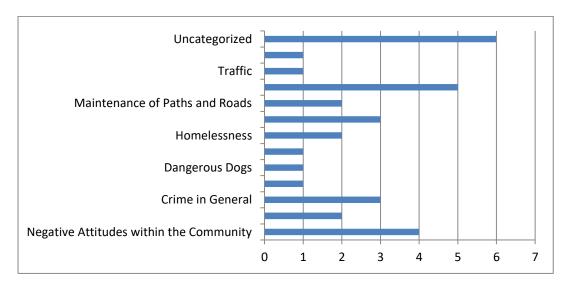

**Question 12:** If there is anything else you would like to tell us about your experience of reporting your crime/anti-social behaviour incident, please do so here

**Question 13:** What suggestions do you have to help the Safer Stronger Doncaster Partnership improve our services? (This could include suggestions about how to improve access to our services for hard to reach groups)