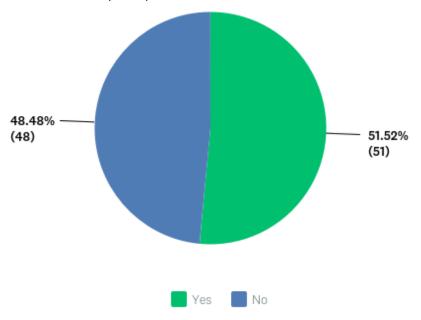

**Question 7:** Did you report this crime/ Anti-social behaviour to the Police?

**Question 8:** On a scale of 1 - 10 with 1 being the lowest and 10 the highest please rate how effective do you think agencies are in tackling crime and disorder in Doncaster?