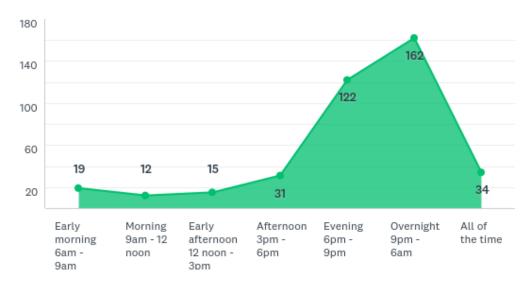

Question 3: What time of day do you feel most unsafe?

Question 4: What is the reason you feel unsafe at this time/place?

Question 5: Have you personally been a victim of crime in the last 12 months?

Question 6: If you answered 'yes', what type of crime was this? (Tick as many as apply)