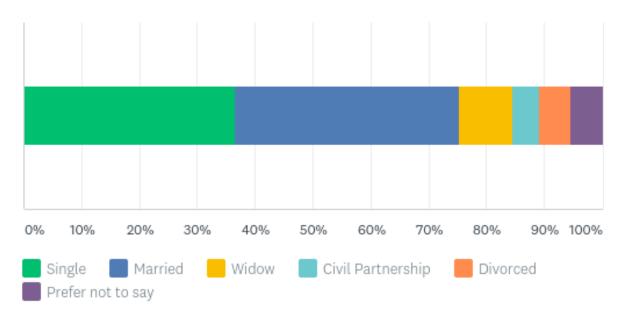

Question 19: Age: Which age group do you belong to?

Question 20: Religion & Belief: What is your religion?

**Question 21:** Sexual Orientation: How would you describe your sexual orientation?

Question 22: Marriage and Civil Partnership: What is your marital status?