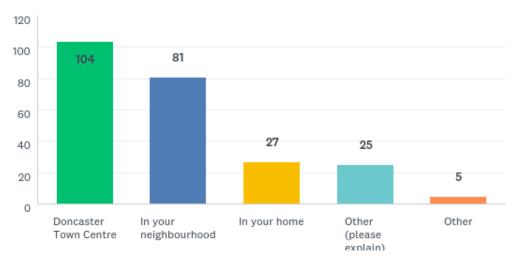

## **Appendix A - Community Consultation Findings Summary**

**Question 1:** Overall, do you feel safe living in Doncaster?

**Question 2:** If you answered 'some of the time' or 'never' where do you feel unsafe (tick as many as apply)