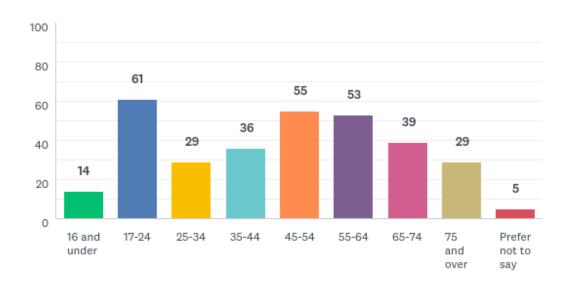

Question 19: Age: Which age group do you belong to?

Question 20: Religion & Belief: What is your religion?

**Question 21:** Sexual Orientation: How would you describe your sexual orientation?

Question 22: Marriage and Civil Partnership: What is your marital status?