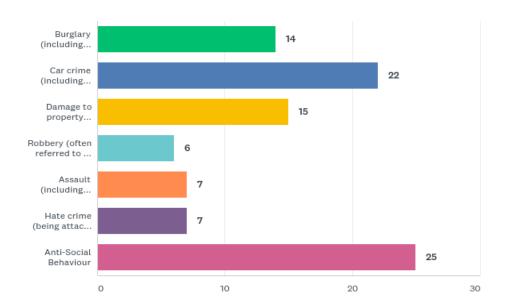

Question 3: What time of day do you feel most unsafe?

Question 4: What is the reason you feel unsafe at this time/place?

Question 5: Have you personally been a victim of crime in the last 12 months?

Question 6: If you answered 'yes', what type of crime was this? (Tick as many as apply)