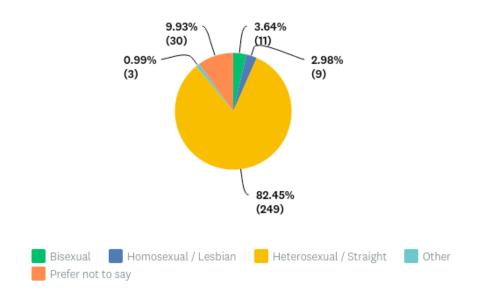

Question 19: Age: Which age group do you belong to?

Question 20: Religion & Belief: What is your religion?

**Question 21:** Sexual Orientation: How would you describe your sexual orientation?

Question 22: Marriage and Civil Partnership: What is your marital status?