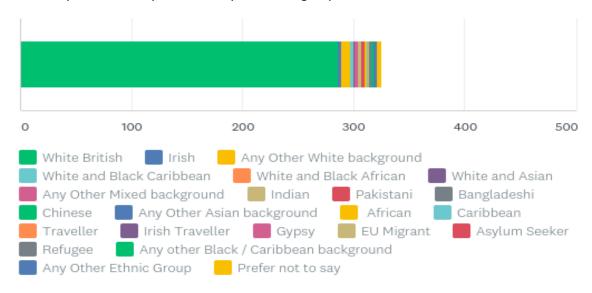

**Question 17:** If you do consider yourself to have a disability, please indicate which of the following options describes your disability? (you may tick more than one box)

Question 18: Ethnicity: How would you describe your ethnic group?