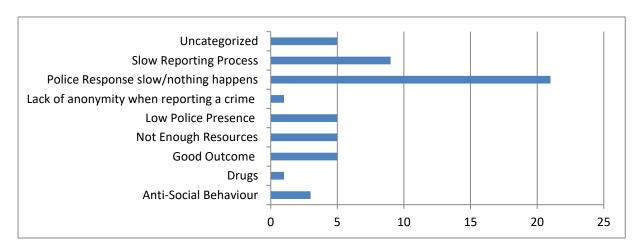

**Question 12:** If there is anything else you would like to tell us about your experience of reporting your crime/anti-social behaviour incident, please do so here

**Question 13:** What suggestions do you have to help the Safer Stronger Doncaster Partnership improve our services? (This could include suggestions about how to improve access to our services for hard to reach groups)