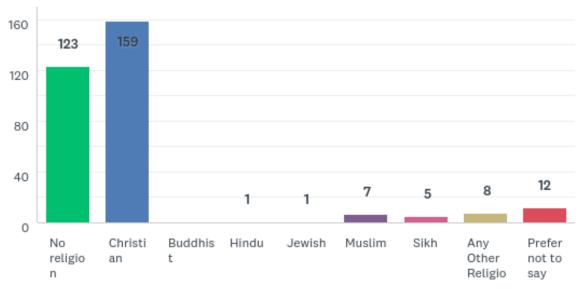

Question 19: Age: Which age group do you belong to?

Question 20: Religion & Belief: What is your religion?

**Question 21:** Sexual Orientation: How would you describe your sexual orientation?

Question 22: Marriage and Civil Partnership: What is your marital status?