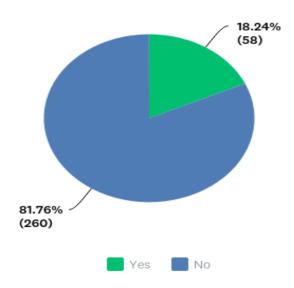

Question 14: Gender

**Question 15:** Gender Reassignment

**Question 16:** Do you consider yourself to have a disability?

The Equality Act 2010 defines disability as: "a person has a disability is s/he has a physical or mental impairment which has substantial and long term adverse effect upon their ability to carry out normal day to day activities"