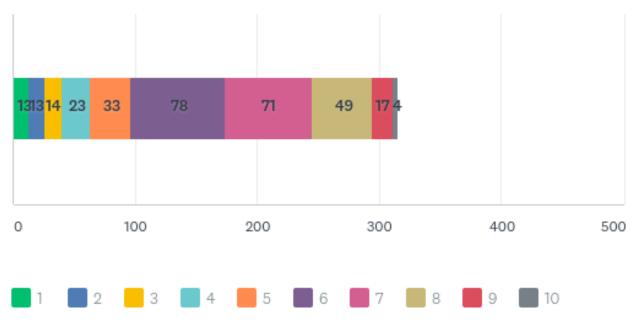

**Question 7:** Did you report this crime/ Anti-social behaviour to the Police?

**Question 8:** On a scale of 1 - 10 with 1 being the lowest and 10 the highest please rate how effective do you think agencies are in tackling crime and disorder in Doncaster?