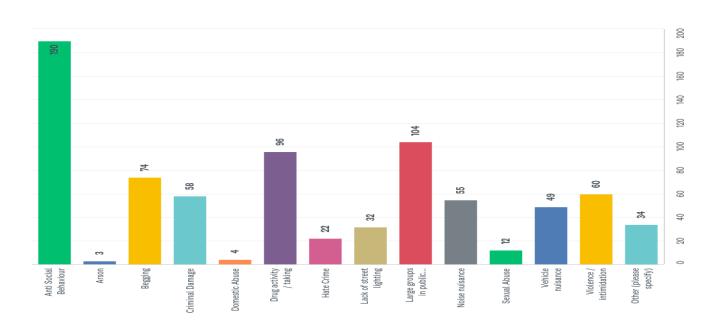

Question 3: What time of day do you feel most unsafe?

Question 4: What is the reason you feel unsafe at this time/place?

Question 5: Have you personally been a victim of crime in the last 12 months?

Question 6: If you answered 'yes', what type of crime was this? (Tick as many as apply)