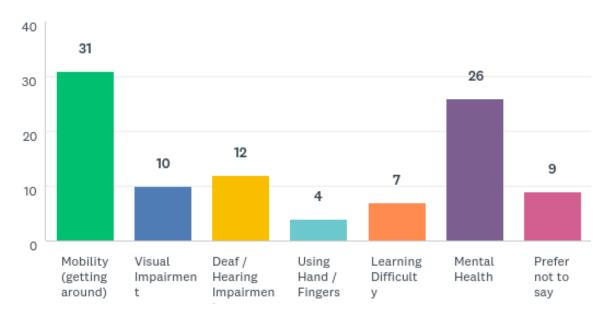

**Question 17:** If you do consider yourself to have a disability, please indicate which of the following options describes your disability? (you may tick more than one box)

Question 18: Ethnicity: How would you describe your ethnic group?