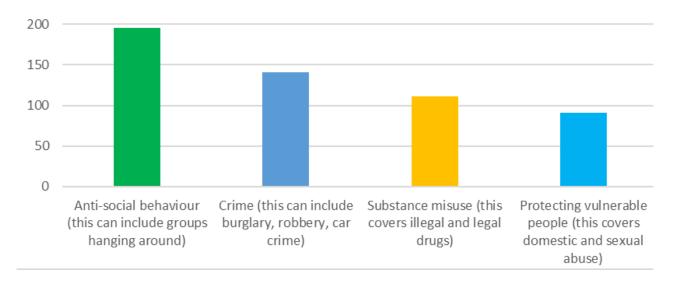

Question 9: If you have scored 5 or below please explain why

Question 10: Which, if any, of our existing priorities are of most concern to you?

**Question 11:** If you are most concerned about something different than the priorities above, please explain what this is?