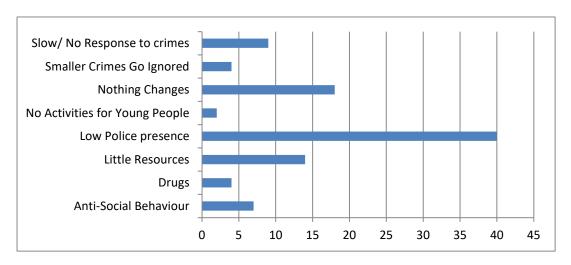

Question 9: If you have scored 5 or below please explain why

Question 10: Which, if any, of our existing priorities are of most concern to you?

**Question 11:** If you are most concerned about something different than the priorities above, please explain what this is?