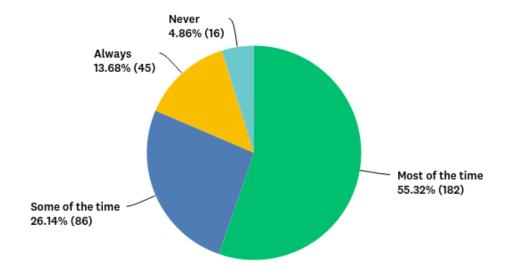

## **Appendix A - Community Consultation Findings Summary**

**Question 1:** Overall, do you feel safe living in Doncaster?

**Question 2:** If you answered 'some of the time' or 'never' where do you feel unsafe (tick as many as apply)