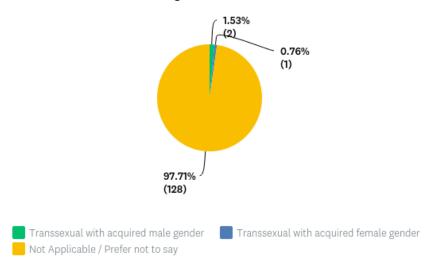

Question 14: Gender

**Question 15:** Gender Reassignment

**Question 16:** Do you consider yourself to have a disability?

The Equality Act 2010 defines disability as: "a person has a disability is s/he has a physical or mental impairment which has substantial and long term adverse effect upon their ability to carry out normal day to day activities"